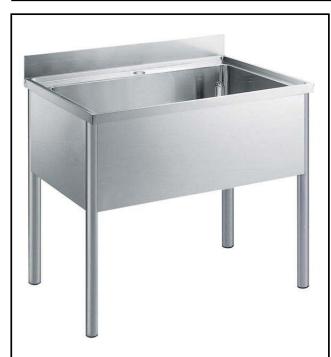

## Premium Preparation 1200 mm Soaking Sink with 1 Bowl

| ITEM #  |  |  |
|---------|--|--|
| MODEL # |  |  |
| NAME #  |  |  |
| SIS #   |  |  |
|         |  |  |
| AIA#    |  |  |

133115 (VLP1201SEN)

Soaking Sink Unit, with 1 bowl (960x510xH340mm), 1200mm

#### Item No.

The 50mm high worktop in 304 AISI stainless steel, 1,2mm in thickness, is sound-deadened and has an overflow rim and welded corners. Integral rear upstand, h=100mm, with 10mm radius. All-round apron panelling and perforated pan rack in 304 AISI s/s.

Round section legs and feet in 304 AISI stainless steel, 50mm in diameter. Height-adjustable feet (+0-50mm).

Sound-deadened bowl mm 960x500xH400h with overflow pipe with filter and drain hole (2").