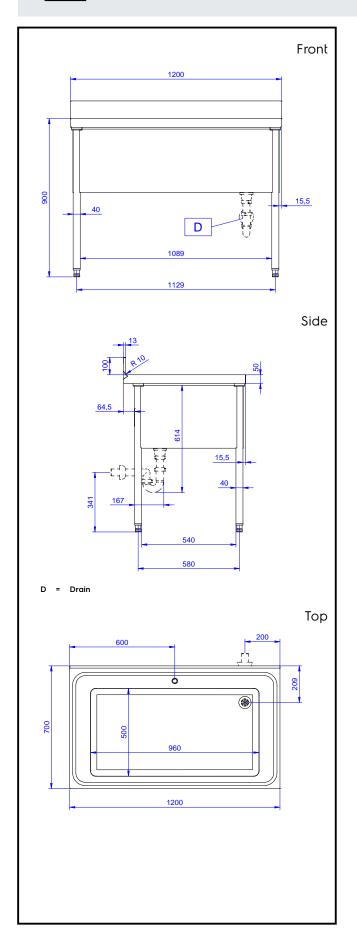

#### **Key Information:**

External dimensions, Width:

133115 (VLP1201SEN) 1200 mm

External dimensions,

700 mm Depth:

External dimensions,

Height: 900 mm

Upstand Dimensions,

Height:

Upstand Dimensions, 13 mm

Depth: Upstand Dimensions,

R=10 Radius: Bowls number

**Bowl dimensions** 960x500xH400

100 mm

Worktop thickness: 50 mm Net weight: 50 kg